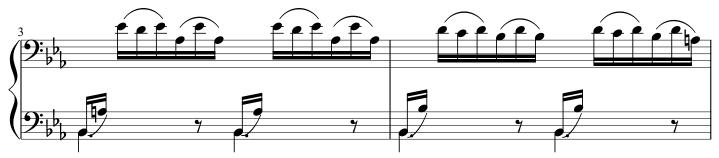

Mike Magatagan on free-scores.com

listen to the audio
share your interpretation
comment
contact the artist

"Prelude" from the Cello Suite No. 1

> J.S. Bach (BWV 1007) Arranged for Harp by Mike Magatagan 2012