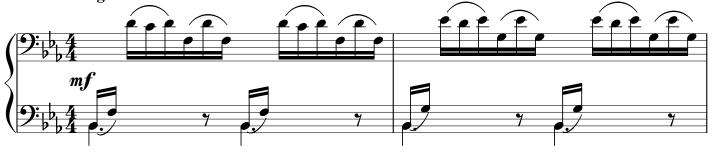

Mike Magatagan on free-scores.com

listen to the audio
share your interpretation
comment
contact the artist

"Prelude" from the Cello Suite No. 1

> J.S. Bach (BWV 1007) Arranged for Harp by Mike Magatagan 2012